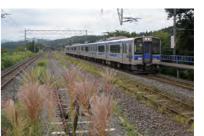

## 「滝沢駅 Train Spotter's」

# フォトコンテスト結果発表

滝沢駅の鉄道写真撮影専用スペース「Train Spotter's」を舞台にフォトコンテストを開催いたしました。ご投稿いただいた皆様の思いがこもった作品の中から、創意工夫を凝らした4点が入賞作品に決定しましたので、ぜひご覧ください。

【応募期間】平成30年4月9日~8月31日 【応募方法】 Facebook、 Instagramにてハッシュタグ「#トレインスポッターズ滝沢」で投稿 【応募点数】 25点 【協賛】 オリンパス株式会社 様

### **後**秀賞

『夏色トレインスポッティング』 神奈川県横浜市 南 輝明 様