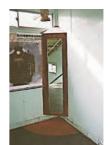

一つは、跨線橋への「等身大鏡」の設置でした。これは、今も大事に残されており、安心しました。これを設置した心は、通勤通学時の身だしなみチェックと、1日のスタートは笑顔で出勤、これぞ最高の美人との思いでした。

もう一つ、ホームへの「木製ベンチ」の設置です。既存のホームの椅子は冷たく、一休みをおススメするには気が引けるものです。温もりのある椅子をと、ホームの柱を活用して「木製ベンチ」を作ろうと考えたのです。結果、四角い木製椅子の出来栄えは最高で、お年寄りと高校生にはたいへん好評でした。「心の化粧」ができたと思いました。

1日のスタートは この鏡から