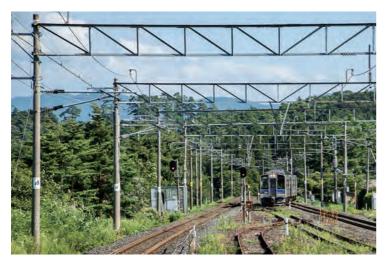

## 「滝沢駅 Train Spotter's」

# フォトコンテスト結果発表

滝沢駅の鉄道写真撮影専用スペース「Train Spotter's」を舞台にフォトコンテストを開催いたしました。ご投稿いただいた皆様の思いがこもった作品の中から、創意工夫を凝らした4点が入賞作品に決定しましたので、ぜひご覧ください。

【応募期間】平成30年4月9日~8月31日 【応募方法】 Facebook、 Instagramにてハッシュタグ「#トレインスポッターズ滝沢」で投稿 【応募点数】 25点 【協賛】 オリンパス株式会社 様