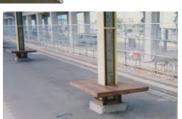

一つは、跨線橋への「等身大鏡」の設置でした。これは、今も大事に残されており、安心しました。これを設置した心は、通勤通学時の身だしなみチェックと、1日のスタートは笑顔で出勤、これぞ最高の美人との思いでした。

もう一つ、ホームへの「木製ベンチ」の設置です。既存のホームの椅子は冷たく、一休みをおススメするには気が引けるものです。温もりのある椅子をと、ホームの柱を活用して「木製ベンチ」を作ろうと考えたのです。結果、四角い木製椅子の出来栄えは最高で、お年寄りと高校生にはたいへん好評でした。「心の化粧」ができたと思いました。

# Station History

ホームで待つお客さまを支えてきた木製ベンチ