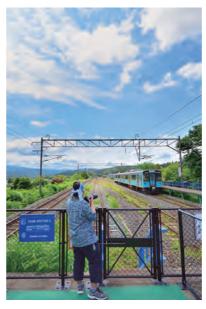

## 「滝沢駅 Train Spotter's」

# フォトコンテスト結果発表

滝沢駅の鉄道写真撮影専用スペース「Train Spotter's」を舞台にフォトコンテストを開催いたしました。ご投稿いただいた皆様の思いがこもった作品の中から、創意工夫を凝らした4点が入賞作品に決定しましたので、ぜひご覧ください。

【応募期間】平成30年4月9日~8月31日 【応募方法】 Facebook、 Instagramにてハッシュタグ「#トレインスポッターズ滝沢」で投稿 【応募点数】 25点 【協賛】 オリンパス株式会社 様

# ★★最優秀賞

『青を駆けるIGR』 盛岡市 やまもとたく様

受賞者

まさかの入賞で大変嬉しく思います。

トレインスポッターズはマナーを守りながら楽しく写真撮影ができる場所ですので皆さんも気軽に楽しんでみてください。この度はありがとうございました。

が増え、お世辞でも「みっちゃんに会い

に二戸に来たのよ」と言われると本

に嬉しかったです。