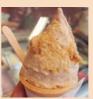

先日、奥中山高原リゾートで、縄文カレ と縄文ジェラートを食べました。あまりの 美味しさに驚きました。キーワードはどん ぐり。どんぐりを食したのは韓国・ソウル 以来で、ヨン様プロデュース(当時)の伊レ ストランで食べた、どんぐりが練りこんで あるパスタが絶品でした。よい狙いだなと 感じました。

IGR沿線での縄文グルメと"まほろばビジ ネス"の、これからに期待を寄せています。