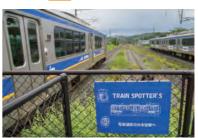

## 「滝沢駅 Train Spotter's」

# フォトコンテスト結果発表

滝沢駅の鉄道写真撮影専用スペース「Train Spotter's」を舞台にフォトコンテストを開催いたしました。ご投稿いただいた皆様の思いがこもった作品の中から、創意工夫を凝らした4点が入賞作品に決定しましたので、ぜひご覧ください。

【応募期間】平成30年4月9日~8月31日 【応募方法】 Facebook、 Instagramにてハッシュタグ「#トレインスポッターズ滝沢」で投稿 【応募点数】 25点 【協賛】 オリンパス株式会社 様